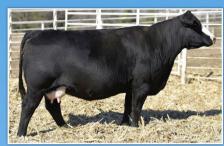

## 55 Bulls 45 Females

SIMMENTAL • SIMANGUSTM **RED ANGUS** 

TI MS 38W • ASA#: 2529932 Proven outcross donor that has raised many high-sellers for the Triangle J Ranch, NE. We are offering four sons and the pick of her heifer calves sired by CDI Authority 77X.