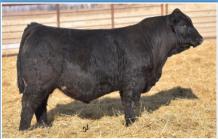

BCLR HEARTLAND E130 • ASA#: 3322925 High-selling red bull in our 2018 sale. Sold to Crosshairs Ranch, ND.

BCLR AMBITION E301 • ASA#: 3322973 Purchased in 2018 by Wheatland Cattle, CA.

BCLR MISS RED EYE G966 • ASA#: 3659635 The quality runs extremely deep in this year's bred and open females.