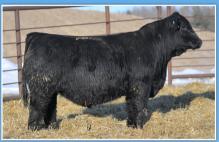

BCLR ARTILLERY E21-3 • ASA#: 3322964 High-selling black bull of our 2018 sale and sire of progeny in our 2020 sale.

BCLR PROCLAMATION G735 • ASA#: 3659586 Several Proclamation sons sell, including this baldy from one of our best cow families.